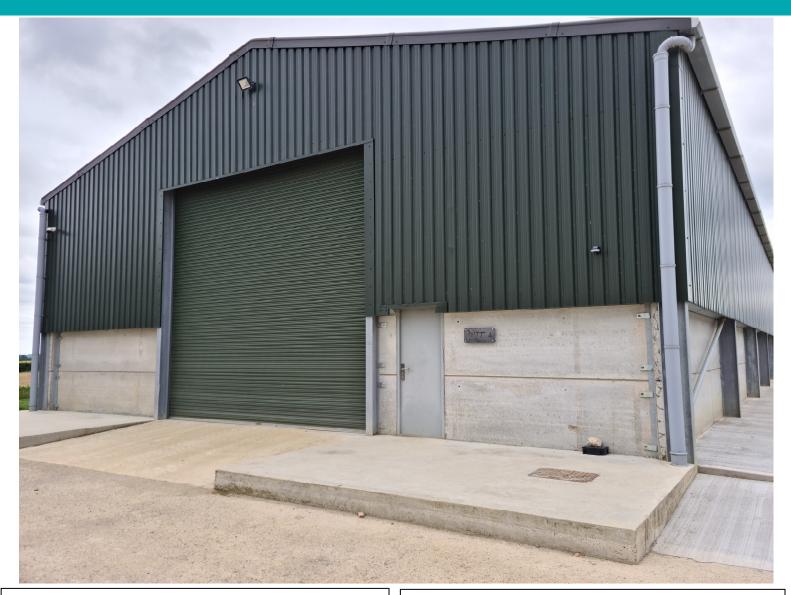

## Unit 4, Chedglow Field Farm, Upper Chedglow, Malmesbury, Wiltshire, SN16 9HA

A modern secure steel portal frame unit situated just outside the quiet hamlet of Chedglow near Crudwell.

The property benefits from an up and over roller shutter door, a personnel door to the side, a smooth concrete floor and a large outside yard.